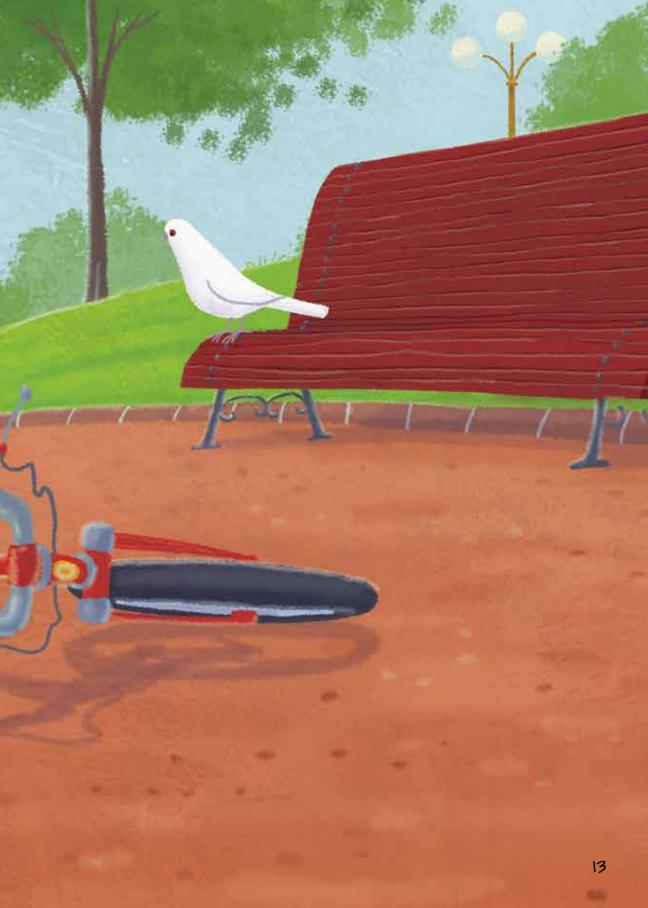

Ok, so let's put on our detective hats and solve some problems!

Okay, let's solve another problem.

How would you feel if you were learning how to ride a bike, and no matter how hard you tried, you kept falling off? Me too! I would feel mad and frustrated and WANT TO YELL AND SCREAM and kick the bike! And worse, I might even give up trying!